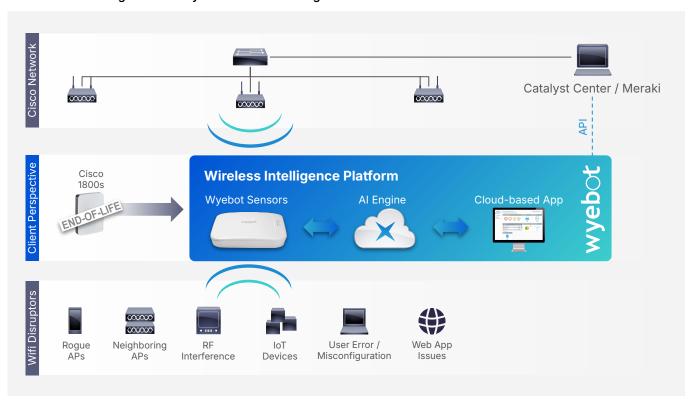

#### Architecture Diagram: The Wyebot Wireless Intelligence Platform

### Key Advantages

- Advanced Multi-Radio Technology: Simultaneous testing and monitoring across multiple frequencies without compromising performance
- Superior Edge Computing: Local processing and storage of up to 7 days of packet captures for detailed historical analysis
- Al-Powered Intelligence: Automated issue detection and specific resolution recommendations based on decades of wireless expertise
- **Seamless Cisco Integration:** Optimized for Cisco environments with proven deployment across enterprise networks and API connection with Cisco Catalyst Center/Meraki